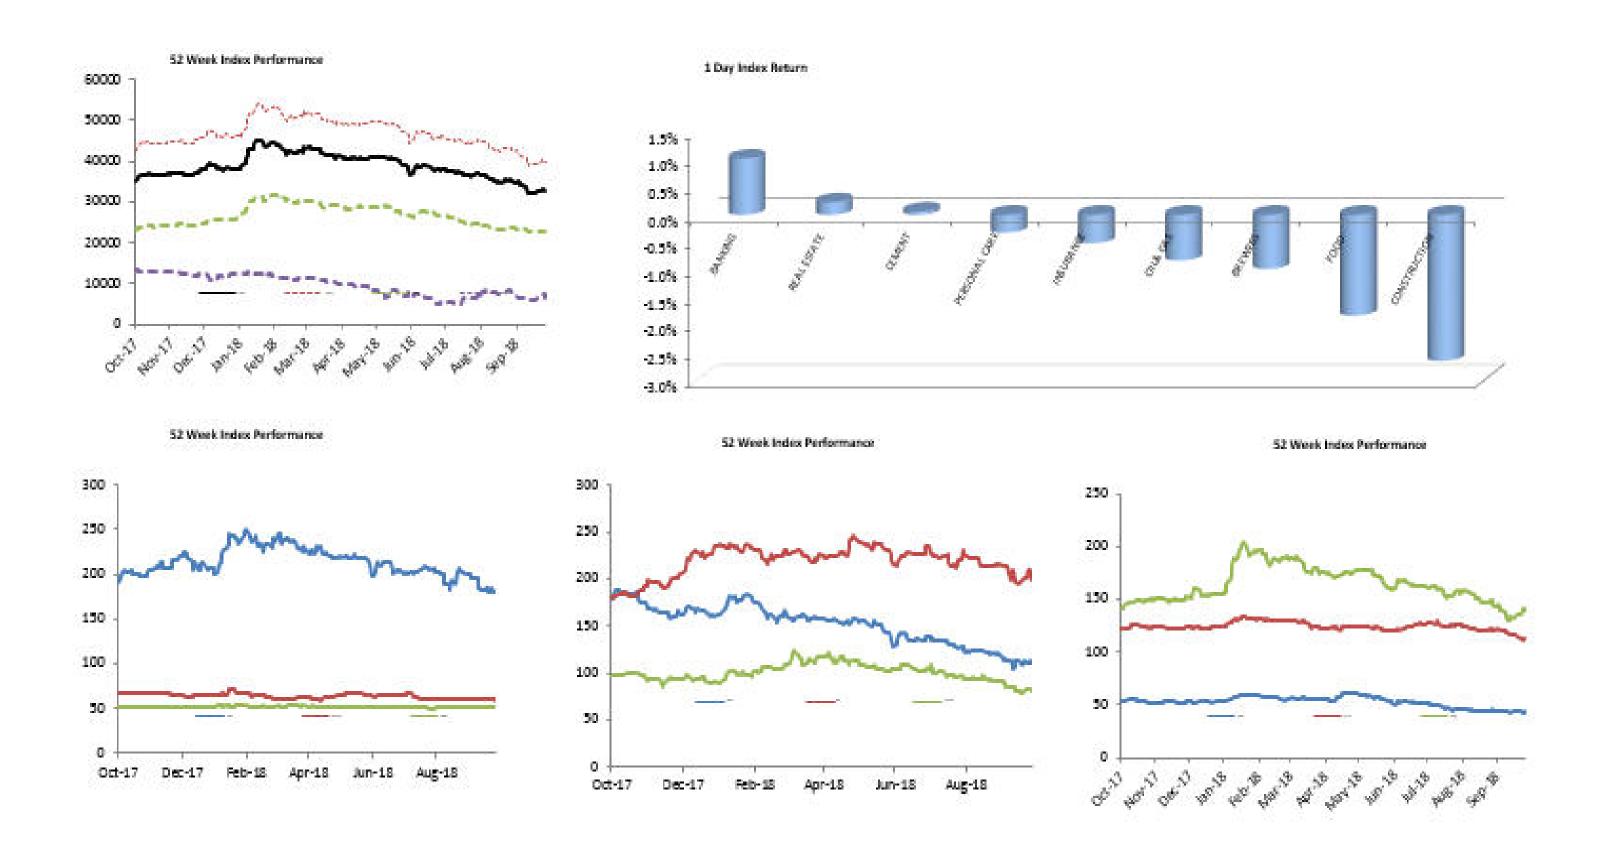

| Index Performance          |              |        |         |         |            |            |         | F2 \4/L             |           |
|----------------------------|--------------|--------|---------|---------|------------|------------|---------|---------------------|-----------|
|                            |              | 1 Wk   | 3 Month | 6 Month |            |            | 52 Wk   | 52 Wk<br>Volatility | 52 Wk Max |
| ARM Sector Indices         | 1 Day Return | Return | Return  | Return  | QTD Return | YTD Return | Return  | (SD)                | Drawdown  |
| BANKING                    | 1.02%        | 3.65%  | -12.75% | -18.81% | -13.44%    | -9.17%     | 0.38%   | 1.26%               | -3.99%    |
| BREWERS                    | -0.99%       | -1.95% | -17.82% | -29.37% | -19.93%    | -31.22%    | -39.22% | 1.61%               | -5.16%    |
| CEMENT                     | 0.06%        | -0.14% | -10.97% | -20.54% | -12.31%    | -12.76%    | -7.03%  | 1.75%               | -6.72%    |
| PERSONAL CARE              | -0.33%       | 1.81%  | -20.85% | -30.36% | -21.98%    | -9.87%     | -19.59% | 1.86%               | -5.80%    |
| CONSTRUCTION               | -2.64%       | -2.64% | -8.16%  | -4.70%  | -8.16%     | -9.19%     | -11.82% | 1.16%               | -6.44%    |
| FOOD                       | -1.83%       | -0.56% | -12.32% | -9.69%  | -15.08%    | -14.95%    | 10.34%  | 1.39%               | -6.86%    |
| INSURANCE                  | -0.52%       | -1.16% | -10.97% | -9.28%  | -11.08%    | -8.94%     | -8.14%  | 0.69%               | -2.36%    |
| OIL& GAS                   | -0.83%       | -2.69% | -17.48% | -22.25% | -17.90%    | -21.57%    | -21.37% | 1.23%               | -3.59%    |
| REAL ESTATE                | 0.22%        | 0.70%  | -0.17%  | -3.44%  | 0.11%      | -2.50%     | -2.31%  | 0.18%               | -0.60%    |
| ARM Capitalization Indices |              |        |         |         |            |            |         |                     |           |
| Large Cap (Top 10%)        | 0.11%        | 1.05%  | -11.97% | -18.30% | -13.40%    | -13.35%    | -6.84%  | 0.99%               | -3.76%    |
| Mid Cap (Mid 30%)          | -0.35%       | -1.22% | -14.99% | -22.28% | -15.17%    | -12.55%    | -3.52%  | 0.79%               | -2.49%    |
| Small Cap (Bottom 60%)     | -15.23%      | 3.03%  | 18.86%  | -36.95% | 27.73%     | -46.78%    | -50.28% | 4.40%               | -18.59%   |